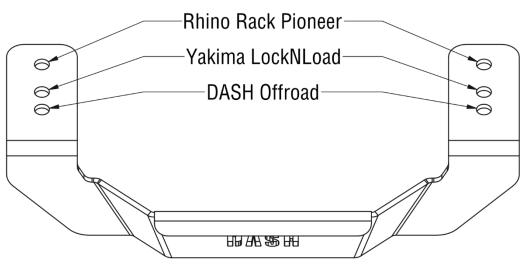

-GH Roof Rack Grab Handle

This kit is designed to mount to your DASH Roof Rack, giving you easy access to everything else on your platform.

The handle and all supplied components are made from durable 300-series stainless steel to ensure the product's longevity.

If you have any questions regarding your installation that aren't addressed in this manual, please get in touch with us at <u>Sales@dashoffroad.com.au</u>



## **DR-GH Roof Rack Grab Handle** INSTRUCTIONS



1) Locate Channel Nuts (5) in your platform in desired location



 Place Grab Handles (1) on your platform, securing to channel nuts using M8 Screws (2), Spring and Flat Washers (3 & 4), ensuring they are fully tightened

Notes: All fasteners and washers **must** be used and firmly tightened



## Platform Compatibility: