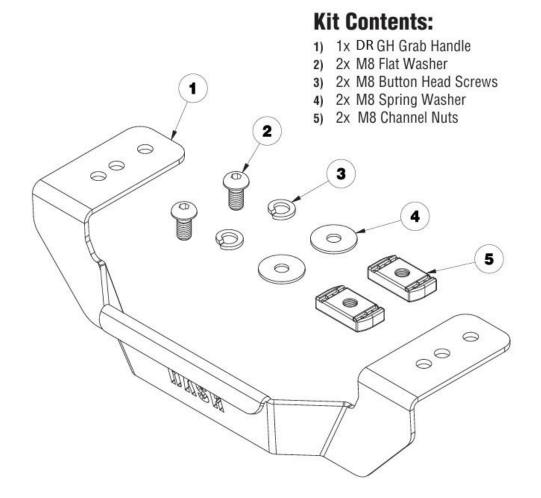

## **DR-GH Roof Rack Grab Handle** INSTRUCTIONS

## Thank you for purchasing our DR-GH Roof Rack Grab Handle

This kit is designed to mount to your DASH Roof Rack, giving you easy access to everything else on your platform.

The handle and all supplied components are made from durable 300-series stainless steel to ensure the product's longevity.

## **DR-GH Roof Rack Grab Handle** INSTRUCTIONS

1) Locate Channel Nuts (5) in your platform in desired location

 Place Grab Handles (1) on your platform, securing to channel nuts using M8 Screws (2), Spring and Flat Washers (3 & 4), ensuring they are fully tightened