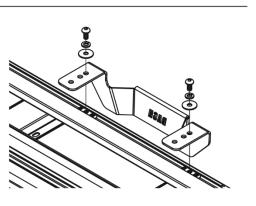

## **DR-GH Roof Rack Grab Handle** INSTRUCTIONS

1) Locate Channel Nuts (5) in your platform in desired location

 Place Grab Handles (1) on your platform, securing to channel nuts using M8 Screws (2), Spring and Flat Washers (3 & 4), ensuring they are fully tightened

Notes: All fasteners and washers **must** be used and firmly tightened