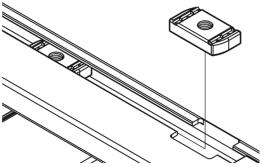

## **DR-GH Roof Rack Grab Handle** INSTRUCTIONS

1) Locate Channel Nuts (5) in your platform in desired location

 Place Grab Handles (1) on your platform, securing to channel nuts using M8 Screws (2), Spring and Flat Washers (3 & 4), ensuring they are fully tightened