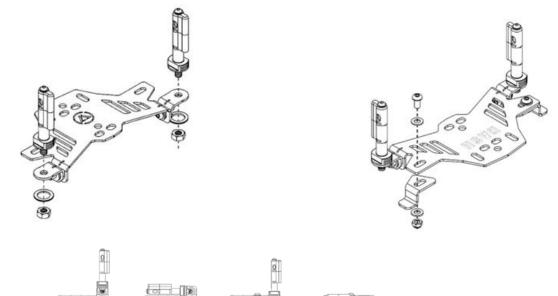

- Attach MAXTRAX pins to wing tips, make sure reference slots line up for best fit.
- 2. If mounting North/South along rail, attach pin stops with provided Hardware.