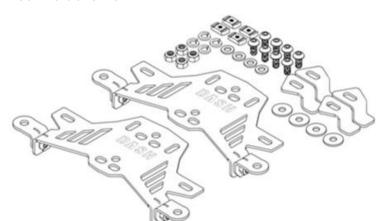

## **CONTENTS**

- 2x DM-360 Foldable Pin mount bracket for MAXTRAX
- 4x M8x20 Bolts
- 4x M8 Spring Washers
- 4x M8 Washers
- 4x M8 Channel nuts
- 4 x 30X3 Spacers
- 4x Pin stops
- 4x M8x16 Bolts
- 8x M8 Washers
- 4x M8 Nyloc nuts