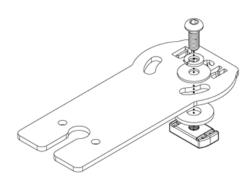

## Kit includes:

- DA-AMF Antenna Mount
- M8 Channel Nuts
- 3mm Spacers
- M8 Spring Washer
- M8 Washer
- M8 Button Head Screws
- 1. To mount the **DA-AMF**, align the mounting slots along the channel of your roof rack, this mount is designed to be installed on the second channel in from your roof rack
- 2. Feed through the channel nut and tighten with supplied bolts to secure the kit in place