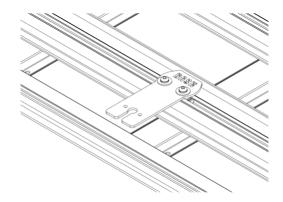

## Kit includes:

- DA-AMF Antenna Mount
- M8 Channel Nuts
- 3mm Spacers
- M8 Spring Washer
- M8 Washer
- M8 Button Head Screws
- 1. To mount the **DA-AMF**, align the mounting slots along the channel of your roof rack, this mount is designed to be installed on the second channel in from your roof rack
- 2. Feed through the channel nut and tighten with supplied bolts to secure the kit in place