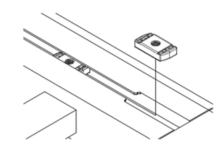

## Thank you for purchasing our DA-AM Antenna Mount

This kit is designed to mount to your DASH Offroad Platform and mounting a fold away antenna mount. Giving you easy access to everything else on your platform.

## **Kit Contents:**

- 1x DA-AM Antenna Mount
- 2x M8x20 Button Head Screws
- 2x M8 Spring Washer
- 2x M8 Flat Washer
- 2x M8 Channel Nuts

Installation Instructions:

**1)** Locate **Channel Nuts** in your platform in desired location.