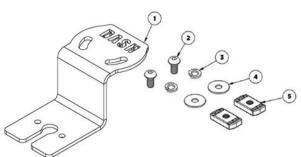

## **Kit Contents:**

- 1x DA-AM Antenna Mount
- 2x M8x20 Button Head Screws
- 2x M8 Spring Washer
- 2x M8 Flat Washer
- 2x M8 Channel Nuts

Installation Instructions:

**1)** Locate **Channel Nuts** in your platform in desired location.

## 2) Place DA-AM Antenna Mount (1)

on your platform, securing to channel nuts using **M8 Screws (2)**, **Spring** and **Flat Washers (3 & 4)**, ensuring they are fully tightened

Notes: All fasteners and washers must be used and firmly tightened