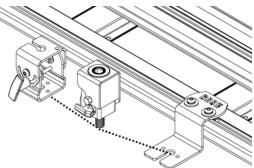

## 2) Place DA-AM Antenna Mount (1)

on your platform, securing to channel nuts using **M8 Screws (2)**, **Spring** and **Flat Washers (3 & 4)**, ensuring they are fully tightened

Notes: All fasteners and washers must be used and firmly tightened